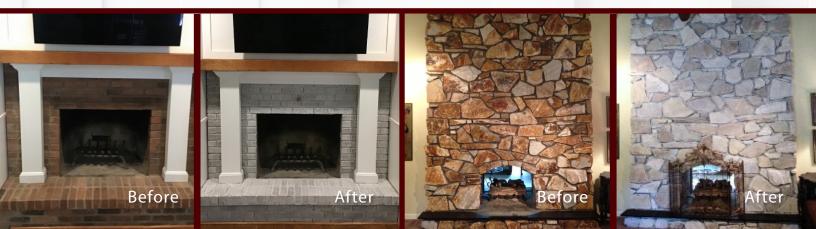

### **STAINING TRANSFORMATIONS**

Proprietary staining process with proven success lasting 20+ years in the field with Masonry Cosmetics. Stainworks Across Georgia offers a long-lasting whitewashed look while still having the authentic character and grace of brick, or other masonry. We can achieve a distressed whitewash look with a little or a lot of the background showing through. Keep in mind - the original masonry color, as well as the absorbency of the masonry, will have an effect on the outcome.