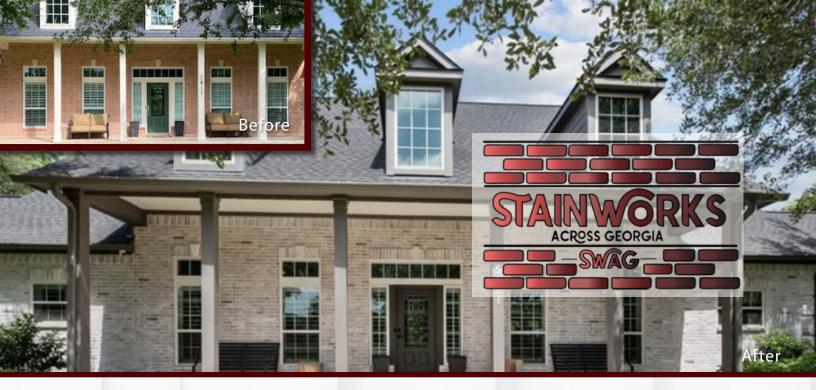

### **STAINING TRANSFORMATIONS**

Proprietary staining process with proven success lasting 20+ years in the field with Masonry Cosmetics. Stainworks Across Georgia offers a long-lasting whitewashed look while still having the authentic character and grace of brick, or other masonry. We can achieve a distressed whitewash look with a little or a lot of the background showing through. Keep in mind - the original masonry color, as well as the absorbency of the masonry, will have an effect on the outcome.

### WHEN YOU CHOOSE STAINWORKS ACROSS GEORGIA FOR YOUR WHITEWASHING NEEDS, YOU'RE CHOOSING...

Lifetime Warranty for stains on absorbent masonry.

VOC-free, works on any absorbent masonry including stone, block, mortar, etc.